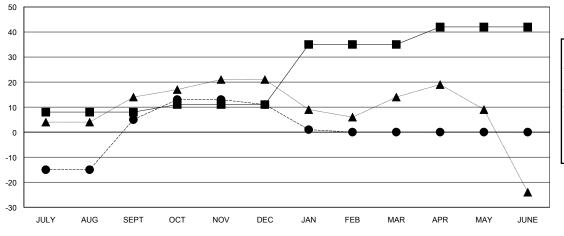

## **LOCATION SOUTH CAROLINA**

**GMT CA** 

| Clubs                 |               |           |               | Members               |                                                                |                                                              |                                                    |
|-----------------------|---------------|-----------|---------------|-----------------------|----------------------------------------------------------------|--------------------------------------------------------------|----------------------------------------------------|
| RESULTS FOR 2016-2017 |               |           |               | RESULTS FOR 2016-2017 |                                                                |                                                              |                                                    |
| QUARTER               | NEW CLUB GOAL | NEW CLUBS | DROPPED CLUBS | QUARTER               | NEW MEMBER GROWTH<br>NET GOAL (not reinstated<br>or transfers) | NEW MEMBER<br>GROWTH ACTUAL (not<br>reinstated or transfers) | DROPPED<br>MEMBERS ACTUAL<br>(including transfers) |
| JULY/AUG/SEPT         | 0             | 1         | 0             | JULY/AUG/SEPT         | 8                                                              | 39                                                           | 34                                                 |
| OCT/NOV/DEC           | 0             | 0         | 0             | OCT/NOV/DEC           | 3                                                              | 32                                                           | 26                                                 |
| JAN/FEB/MAR           | 1             | 0         | 0             | JAN/FEB/MAR           | 24                                                             | 3                                                            | 13                                                 |
| APR/MAY/JUNE          | 0             | 0         | 0             | APR/MAY/JUNE          | 7                                                              | 0                                                            | 0                                                  |

## GOALS AND ACTUAL MEMBERS CUMULATIVE

| -■- | NEW MEMBER GROWTH NET GOAL |
|-----|----------------------------|
|     |                            |

NEW MEMBER GROWTH ACTUAL
A - LAST YEAR MEMBERSHIP ACTUAL