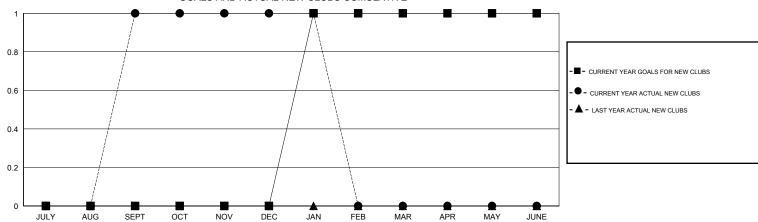

## **LOCATION SOUTH CAROLINA**

**GMT CA** 

| Clubs                 |               |           |               | Members               |                                                                |                                                              |                                                    |
|-----------------------|---------------|-----------|---------------|-----------------------|----------------------------------------------------------------|--------------------------------------------------------------|----------------------------------------------------|
| RESULTS FOR 2016-2017 |               |           |               | RESULTS FOR 2016-2017 |                                                                |                                                              |                                                    |
| QUARTER               | NEW CLUB GOAL | NEW CLUBS | DROPPED CLUBS | QUARTER               | NEW MEMBER GROWTH<br>NET GOAL (not reinstated<br>or transfers) | NEW MEMBER<br>GROWTH ACTUAL (not<br>reinstated or transfers) | DROPPED<br>MEMBERS ACTUAL<br>(including transfers) |
| JULY/AUG/SEPT         | 0             | 1         | 0             | JULY/AUG/SEPT         | 8                                                              | 39                                                           | 34                                                 |
| OCT/NOV/DEC           | 0             | 0         | 0             | OCT/NOV/DEC           | 3                                                              | 32                                                           | 26                                                 |
| JAN/FEB/MAR           | 1             | 0         | 0             | JAN/FEB/MAR           | 24                                                             | 3                                                            | 13                                                 |
| APR/MAY/JUNE          | 0             | 0         | 0             | APR/MAY/JUNE          | 7                                                              | 0                                                            | 0                                                  |